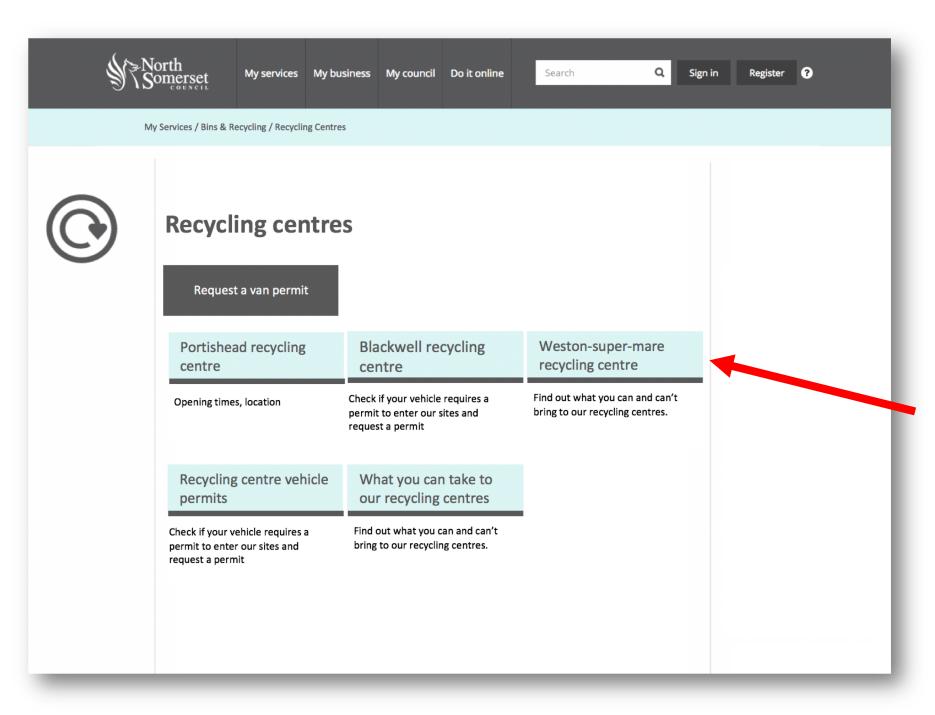

## **Recycling Centres**

A lot of the searches around recycling centres are very specific "Portishead recycling centre". By creating individual pages for each centre it will actual increase usability as what appears on google search result listings will have better relation to search terms.