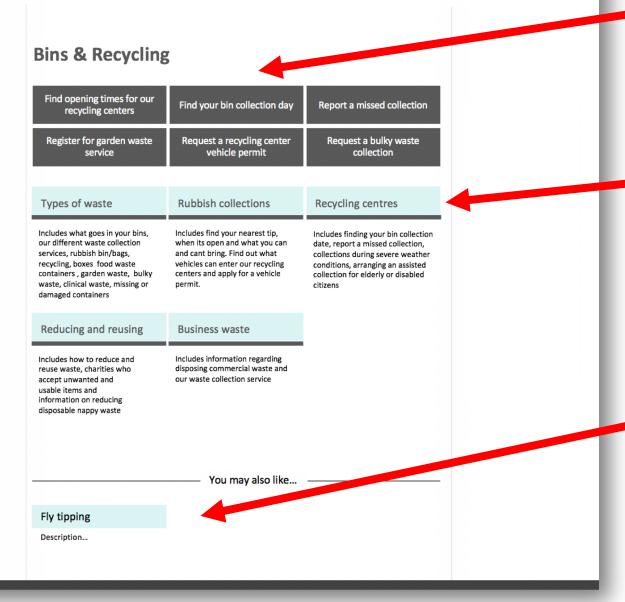

### Calls to action

Each page can have up to six buttons that provide quick access to popular user tasks

### **Topics**

Content is organised by topic, again limited to six tiles. Each tile has a clear title and short description that introduces the area and gives clarity as to what can be found in that sub-section

## Related Content (You may also like)

Any content that is outside of this section is put below the rest of the content rather than to the right or merged as buttons in the landing page navigation. Mixing up sections adds to user confusion.