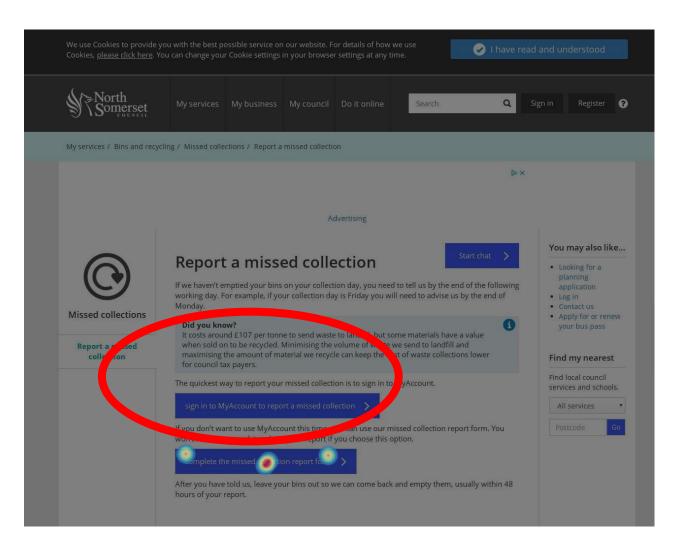

# Desktop (6 impressions)

All six impressions hit the report button on a desktop.

## Mobile (4 impressions)

However on mobile because of the size of the header and page title being "Report a missed collection" user click on the page title expecting this to take them to a form.