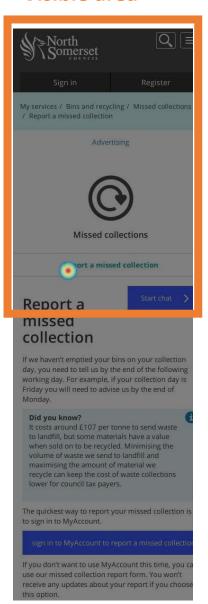

## Mobile (4 impressions)

However on mobile because of the size of the header and page title being "Report a missed collection" user click on the page title expecting this to take them to a form.

### Visible area

Our recordings are showing that where landing pages have too many options that users scan up and down multiple times struggling to find the service they are looking for.

My Services / Bins & Recycling